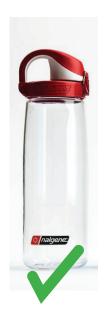

dishwasher-safe water bottles for each camper. Over the summer, water bottles will be washed a few times each week! Please ensure that water bottles are labeled with your camper's name, have a covered moviliples, and down include inserts such as straws or removable moviliples. We know that this policy is more strict than it has been in previous years, but increased sanitation is important to our COVID-19 prevention plan.

During the month of April, we will be selling Summer 2021 exclusive water bottles that meet this guidelines. The water bottles will be available for purchase online.

## Do not bring:





This bottle has a removable, uncovered mouth piece and a straw.





This bottle has a removable, uncovered mouth piece





This bottle has an uncovered mouth piece

## Please bring: