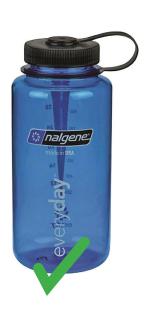

washer-safe water bottles for each camper. Over the summer, water bottles will be washed a few times each week! Please ensure that water bottles are labeled with your camper's name, have a covered moviliples, and down include inserts such as straws or removable moviliples. We know that this policy is more strict than it has been in previous years, but increased sanitation is important to our COVID-19 prevention plan.

During the month of April, we will be selling Summer 2021 exclusive water bottles that meet this guidelines. The water bottles will be available for purchase online.

## Do not bring:





This bottle has a removable, uncovered mouth piece and a straw.





This bottle has a removable, uncovered mouth piece





This bottle has an uncovered mouth piece

## Please bring: