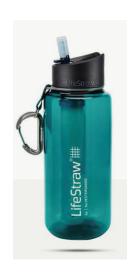

## Do not bring:

This bottle has a removable, uncovered mouth piece and a straw.

This bottle has a removable, uncovered mouth piece

This bottle has an uncovered mouth piece